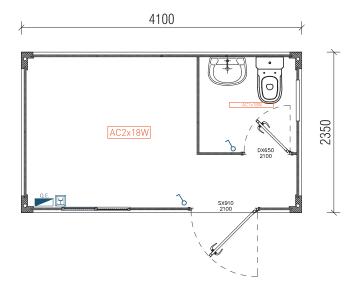

## Main Elevation

Width (Ext.)

Height (Int.)

Windows

Doors

Panel

Pavement type

Pavement covering

Coverage

Coverage isolation

Electrical board

Plugs

Switch

wc

2350 mm

2300 mm

Monophasic mount (according to drawing).

Surface mount (according to drawing).

Simple washbasin; toilet; armor 2x18W.