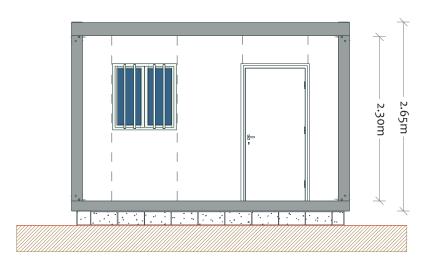

## Main Elevation

Width (Ext.)

Height (Int.)

Windows

Doors

Panel

Pavement type

Pavement covering

Coverage

Coverage isolation

Electrical board

Plugs

Switch

wc

2350 mm

2300 mm

Sliding lacquered white aluminium windows, 925x1045mm, with gratings and anti-mosquito net.

Lacquered white steel isolated doors, 40 mm thick (according to drawing).

Sandwich 950mm; thickness 30mm; shaped.